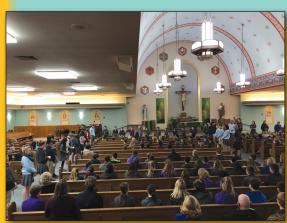

ffer: Average class size is 17, allowing for engaging academic student experience.

HONORS and CONCURRENT courses

HUNORS and CONCURRENT courses
35 different sports, clubs, and extra-curriculars
43% faculty and staff hold a Masters or Masters+
Abundant LEADERSHIP and SERVICE opportunities
1:1 Technology - Google Apps for Education
PRAYER and RESPECT in and out of the classroom

237 Catholic families,
21 Catholic non-parishioner families
and 26 non-Catholic families

29 members of the Class of 2019 ENROLLMENT 451 students (K-12) 80 students (PreK 3-4)

Pid you know that St. Joseph School is the best value in the Little Rock Piocese? 40 students in 22 families receive tuition assistance

Pid you know that St. Joseph School standardized test scores are well above state and national average?





St. Joseph School
has a 100%
graduation rate
AND a 100%
college admissions
rate?

Did you know that

The entire student body participated in a Living Rosary

### SCHOOL HAPPENINGS



Students in Ms. Theresa Lutes' 7th grade Religion class bought for 18 Faulkner County children living in foster care. The recipients were between the ages of 9 months and 12 years old. The gifts were purchased through two funding sources; a \$500 grant from the Dr. Robert L. and Mary Margaret Taylor Foundation and \$300 raised from a Jeans Day the students organized Kindergarten through 6th Grade students

donated 500 hygiene items to the Bethlehem House as a classroom Christmas party service project. This picture is just the Middle School

Kindergarten Thanksgiving Feast

and Pow Wow!

St. Joseph Interact