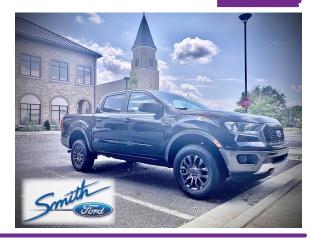

The grand prize is a new 2019 Ford Ranger Sport! We will also be raffling a Franchi Affinity 12ga 28" 3.5 shotgun, valued at \$1,200! The third prize will be \$500 cash! All prizes will be raffled off on October 24, 2020 so get your tickets now!

## 2020 St. Joseph Bazaar Ticket Form **Grand Prize, 2019 Ford Ranger**

(subject to applicable taxes)

2nd Place Prize Franchi Affinity 12ga shotgun 28" 3.5 3rd Place Prize \$500 cash Dental Solutions
of Conway
Dr. Greg Simon,
Dr. David Reese, &
Dr. Ray
Hambuchen