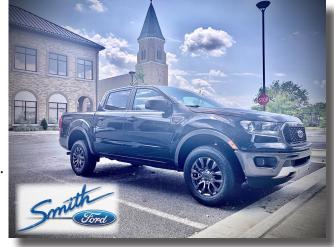

The grand prize is a new 2019 Ford Ranger Sport! We will also be raffling a Franchi Affinity 12ga 28" 3.5 shotgun, valued at \$1,200! The third prize will be \$500 cash! All prizes will be raffled off on October 24, 2020 so get your tickets now!

## 2020 St. Joseph Bazaar Ticket Form **Grand Prize, 2019 Ford Ranger**

(subject to applicable taxes)

2nd Place Prize Franchi Affinity 12ga shotgun 28" 3.5 3rd Place Prize \$500 cash Dental Solutions
of Conway
Dr. Greg Simon,
Dr. David Reese, &
Dr. Ray
Hambuchen